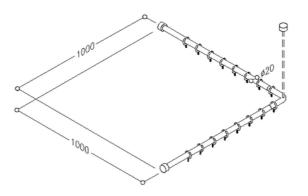

## Cavere Shower curtain rail 7382100, 1000mm

c1/c2 = 1000mm, 20mm dia., with 17 curtain rings, adjustable length to suit all requirements, made of Aluminium, scratch-resistant powder coating with antibacterial protection, available in the Cavere® colour range, incl. Nylon curtain rings in colour 16, 18, 19, 65, 67. Wall connection with axial fixing screw, supplied with 6mm dia. x 70mm stainless Torx screws and plugs for solid masonry. Ceiling support to be ordered separately. Nylon curtain rings can be ordered separatly and in Normbau nylon colour range.