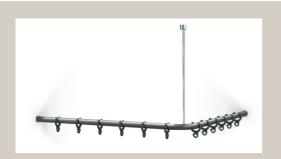

## Cavere Shower curtain rail 7382100, 1000mm

c1/c2 = 1000mm, 20mm dia., with 17 curtain rings, adjustable length to suit all requirements, made of Aluminium, scratch-resistant powder coating with antibacterial protection, available in the Cavere® colour range, incl. Nylon curtain rings in colour 16, 18, 19, 65, 67. Wall connection with axial fixing screw, supplied with 6mm dia. x 70mm stainless Torx screws and plugs for solid masonry. Ceiling support to be ordered separately. Nylon curtain rings can be ordered separatly and in Normbau nylon colour range.